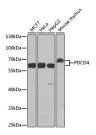

# **Images**

Western blot analysis of extracts from normal (control) and PDCD4 knockout (KO) HeLa cells using PDCD4 Polyclonal Antibody at dilution of 1:1000.

Western blot analysis of extracts of various cell lines using PDCD4 Polyclonal Antibody at dilution of 1:1000.