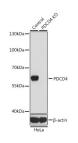

# **Images**

Western blot analysis of extracts from normal (control) and PDCD4 knockout (KO) HeLa cells using PDCD4 Polyclonal Antibody at dilution of 1:1000.

Western blot analysis of extracts of various cell lines using PDCD4 Polyclonal Antibody at dilution of 1:1000.