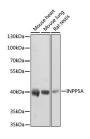

## **Images**

Western blot analysis of extracts of various cell lines using INPP5A Polyclonal Antibody at dilution of 1:1000.

## **Product Information**

Calculated MW 47kDa **Observed MW** 40kDa

**Buffer** PBS with 0.02% sodium azide, 50% glycerol, pH7.3.

**Purify** Affinity purification **Dilution** WB 1:500-1:2000