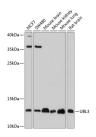

## **Images**

Western blot analysis of extracts of various cell lines using UBL3 Polyclonal Antibody at 1:1000 dilution.

Immunohistochemistry of paraffinembedded rat testis using UBL3 Polyclonal Antibody at dilution of 1:100 (40x lens).Perform microwave antigen retrieval with 10 mM PBS buffer pH 7.2 before commencing with IHC staining protocol.