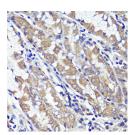

Immunohistochemistry of paraffinembedded human stomach using UBL3 Polyclonal antibody at dilution of 1:100 (40x lens).Perform microwave antigen retrieval with 10

### **Background**

Located in extracellular exosome.

Focus on your research Service for life science

Tel:240-252-7368(USA) Fax: 240-252-7376(USA) techsupport@elabscience.com Website: www.elabscience.com

mM PBS buffer pH 7.2 before commencing with IHC staining protocol.