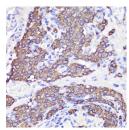

## **Images**

Western blot analysis of extracts of various cell lines using UBL3 Polyclonal Antibody at 1:1000 dilution.

Immunohistochemistry of paraffinembedded rat testis using UBL3 Polyclonal Antibody at dilution of 1:100 (40x lens).Perform microwave antigen retrieval with 10 mM PBS buffer pH 7.2 before commencing with IHC staining protocol.