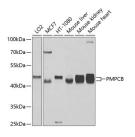

#### **Images**

Western blot analysis of extracts of various cell lines using PMPCB Polyclonal Antibody at 1:1000 dilution.