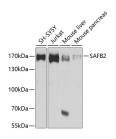

## **Images**

Western blot analysis of extracts of various cell lines using SAFB2 Polyclonal Antibody at 1:1000 dilution.