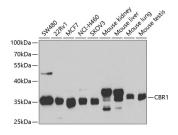

## **Images**

Western blot analysis of extracts of various cell lines using CBR1 Polyclonal Antibody at 1:1000 dilution.

#### **Product Information**

**Calculated MW** 18kDa/30kDa

**Observed MW** 35kDa

**Buffer** PBS with 0.02% sodium azide,50% glycerol,pH7.3.

**Purify** Affinity purification **Dilution** WB 1:500-1:2000