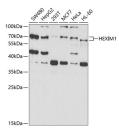

# **Images**

Western blot analysis of extracts of various cell lines using HEXIM1 Polyclonal Antibody at 1:1000 dilution.

## **Product Information**

**Calculated MW** 40kDa **Observed MW** 70kDa

**Buffer** PBS with 0.02% sodium azide,50% glycerol,pH7.3.

**Purify** Affinity purification **Dilution** WB 1:500-1:2000