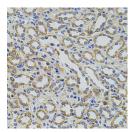

## **Images**

Western blot analysis of extracts of various cell lines using TRMT2A Polyclonal Antibody at dilution of 1:1000.

Immunohistochemistry of paraffinembedded Rat kidney using TRMT2A Polyclonal Antibody at dilution of 1:100 (40x lens).