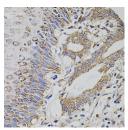

Immunohistochemistry of paraffinembedded Human esophagus using TRMT2A Polyclonal Antibody at dilution of 1:100 (40x lens).