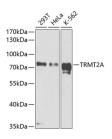

## **Images**

Western blot analysis of extracts of various cell lines using TRMT2A Polyclonal Antibody at dilution of 1:1000.

Immunohistochemistry of paraffinembedded Rat kidney using TRMT2A Polyclonal Antibody at dilution of 1:100 (40x lens).

#### **Product Information**

Calculated MW 61kDa/68kDa

Observed MW 70kDa

**Buffer** PBS with 0.02% sodium azide, 50% glycerol, pH7.3.

**Purify** Affinity purification

**Dilution** WB 1:500-1:1000 IHC 1:50-1:200