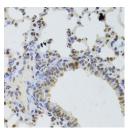

Immunohistochemistry of paraffinembedded Mouse lung using DDX1 Polyclonal Antibody at dilution of 1:100 (40x lens).