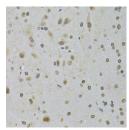

## **Images**

Western blot analysis of extracts of various cell lines using DDX1 Polyclonal Antibody at dilution of 1:1000.

Immunohistochemistry of paraffinembedded Rat brain using DDX1 Polyclonal Antibody at dilution of 1:100 (40x lens).