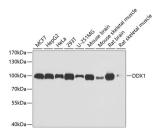

## **Images**

Western blot analysis of extracts of various cell lines using DDX1 Polyclonal Antibody at dilution of 1:1000.

Immunohistochemistry of paraffinembedded Rat brain using DDX1 Polyclonal Antibody at dilution of 1:100 (40x lens).