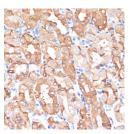

## **Images**

Western blot analysis of extracts of various cell lines using NHLRC1 Polyclonal Antibody at 1:1000 dilution.

Immunohistochemistry of paraffinembedded human stomach using NHLRC1 Polyclonal Antibody at dilution of 1:100 (40x lens).Perform microwave antigen retrieval with 10 mM PBS buffer pH 7.2 before commencing with IHC staining protocol.