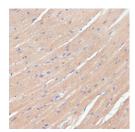

Immunohistochemistry of paraffinembedded mouse heart using NHLRC1 Polyclonal antibody at dilution of 1:100 (40x lens).Perform

microwave antigen retrieval with 10 mM PBS buffer pH 7.2 before commencing with IHC staining protocol.

Focus on your research Service for life science