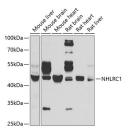

## **Images**

Western blot analysis of extracts of various cell lines using NHLRC1 Polyclonal Antibody at 1:1000 dilution.

Immunohistochemistry of paraffinembedded human stomach using NHLRC1 Polyclonal Antibody at dilution of 1:100 (40x lens).Perform microwave antigen retrieval with 10 mM PBS buffer pH 7.2 before commencing with IHC staining protocol.