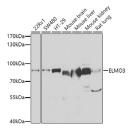

## **Images**

Western blot analysis of extracts of various cell lines using ELMO3 Polyclonal Antibody at 1:1000 dilution.