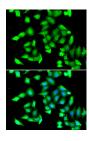

#### **Images**

Immunofluorescence analysis of A549 cells using GSTCD Polyclonal Antibody