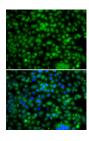

# **Images**

Immunofluorescence analysis of A-549 cells using PHYHD1 Polyclonal Antibody