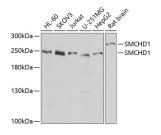

## **Images**

Western blot analysis of extracts of various cell lines using SMCHD1 Polyclonal Antibody at dilution of 1:1000.

Immunofluorescence analysis of MCF-7 cells using SMCHD1 Polyclonal Antibody

#### **Product Information**

**Calculated MW** 85kDa/215kDa/226kDa

**Observed MW** 246kDa

**Buffer** PBS with 0.02% sodium azide, 50% glycerol, pH7.3.

**Purify** Affinity purification

Dilution WB 1:500-1:2000 IF 1:50-1:100