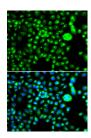

## **Images**

Western blot analysis of extracts of various cell lines using SMCHD1 Polyclonal Antibody at dilution of 1:1000.

Immunofluorescence analysis of MCF-7 cells using SMCHD1 Polyclonal Antibody