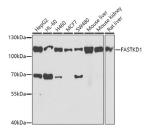

# **Images**

Western blot analysis of extracts of various cell lines using FASTKD1 Polyclonal Antibody at 1:1000 dilution.