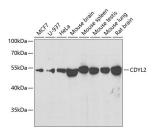

# **Images**

Western blot analysis of extracts of various cell lines using CDYL2 Polyclonal Antibody at dilution of 1:500.

#### **Product Information**

**Calculated MW** 56kDa **Observed MW** 54kDa

**Buffer** PBS with 0.02% sodium azide, 50% glycerol, pH7.3.

**Purify** Affinity purification **Dilution** WB 1:500-1:2000