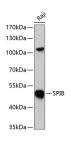

## **Images**

Western blot analysis of extracts of Raji cells using SPIB Polyclonal Antibody at 1:1000 dilution.