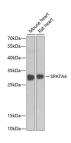

# **Images**

Western blot analysis of extracts of various cell lines using SPATA4 Polyclonal Antibody at 1:1000 dilution.