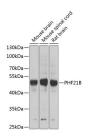

### **Images**

Western blot analysis of extracts of various cell lines using PHF21B Polyclonal Antibody at 1:1000 dilution.