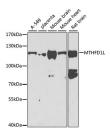

### **Images**

Western blot analysis of extracts of various cell lines using MTHFD1L Polyclonal Antibody at 1:1000 dilution.

Immunohistochemistry of paraffinembedded rat brain using MTHFD1L Polyclonal Antibody at dilution of 1:200 (40x lens).Perform high pressure antigen retrieval with 10 mM citrate buffer pH 6.0 before commencing with IHC staining protocol.