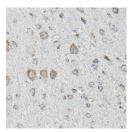

### **Images**

Western blot analysis of extracts of various cell lines using MTHFD1L Polyclonal Antibody at 1:1000 dilution.

Immunohistochemistry of paraffinembedded rat brain using MTHFD1L Polyclonal Antibody at dilution of 1:200 (40x lens).Perform high pressure antigen retrieval with 10 mM citrate buffer pH 6.0 before commencing with IHC staining protocol.