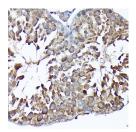

Immunohistochemistry of paraffinembedded mouse testis using MTHFD1L Polyclonal antibody at dilution of 1:200 (40x lens).Perform

high pressure antigen retrieval with 10 mM citrate buffer pH 6.0 before commencing with IHC staining protocol.