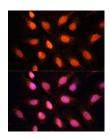

## **Images**

Western blot analysis of extracts of various cell lines using TERF2IP Polyclonal Antibody at 1:1000 dilution.

Immunofluorescence analysis of U2OS cells using TERF2IP Polyclonal Antibody at dilution of 1:100. Blue: DAPI for nuclear staining.