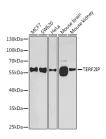

## **Images**

Western blot analysis of extracts of various cell lines using TERF2IP Polyclonal Antibody at 1:1000 dilution.

Immunofluorescence analysis of U2OS cells using TERF2IP Polyclonal Antibody at dilution of 1:100. Blue: DAPI for nuclear staining.