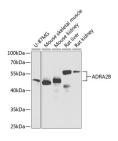

# **Images**

Western blot analysis of extracts of various cell lines using ADRA2B Polyclonal Antibody at dilution of 1:1000.