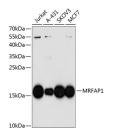

# **Images**

Western blot analysis of extracts of various cell lines using MRFAP1 Polyclonal Antibody at dilution of 1:1000.