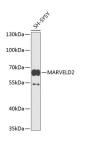

# **Images**

Western blot analysis of extracts of SH-SY5Y cells using MARVELD2 Polyclonal Antibody at 1:1000 dilution.