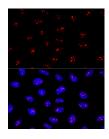

#### **Images**

Confocal immunofluorescence analysis of U2OS cells using EBNA1BP2 Polyclonal Antibody at dilution of 1:200. Blue: DAPI for nuclear staining.