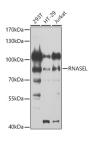

# **Images**

Western blot analysis of extracts of various cell lines using RNASEL Polyclonal Antibody at 1:1000 dilution.