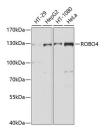

## **Images**

Western blot analysis of extracts of various cell lines using ROBO4 Polyclonal Antibody at dilution of 1:1000.

#### **Product Information**

**Calculated MW** 75kDa/98kDa/107kDa

**Observed MW** 130kDa

**Buffer** PBS with 0.02% sodium azide, 50% glycerol, pH7.3.

**Purify** Affinity purification **Dilution** WB 1:500-1:2000