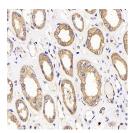

# **Images**

Western Blot analysis of various samples using LDHA Polyclonal Antibody at dilution of 1:1000.

Immunohistochemistry analysis of parafffin-embedded human kideny using LDHA Polyclonal Antibody at dilution of 1:1000.