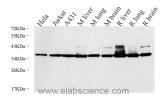

# **Images**

Western Blot analysis of various samples using LDHA Polyclonal Antibody at dilution of 1:1000.

Immunohistochemistry analysis of parafffin-embedded human kideny using LDHA Polyclonal Antibody at dilution of 1:1000.