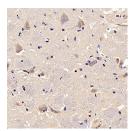

Immunohistochemistry analysis of parafffin-embedded rat brain using LDHA Polyclonal Antibody at dilution of 1:300.